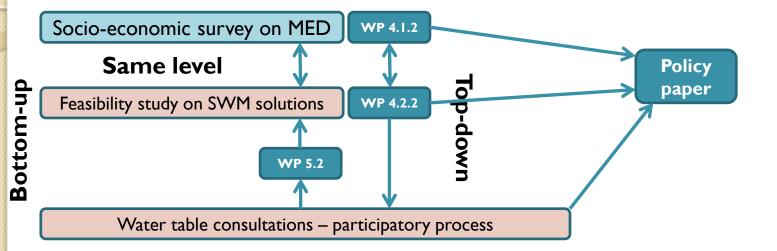

### Socio - economic survey on MED settlements in urban and rural areas

The OBJECTIVES

To identify the best tools for the SWM to use in the target areas.

The METHODS

- The use of questionnaires to collect primary and secondary data on: social and economic conditions of the residents, the physical conditions of the settlements, the water use and wastewater disposal practices and the awareness level on SWM
- To use of focus-groups to fill in the gaps in the information collected by questionnaires and enhance the final report.

The DELIVERABLE

WP 4.1.2 Report on settlements adaptation to SWMED solutions

### Feasibility Study on SWMED solutions for target areas

The OBJECTIVES

Define the optimal alternative to complete the evaluation from study to the realization phases, previous a confrontation with the interested Public bodies and stakeholders

The METHODS

cost-benefit analysis and an environmental risks assessment (like in a EIA), considering not only the direct effects but also the most important indirect effects.

The DELIVERABLE

Feasibility study on SWMED solutions for target areas

### Water table consultations – participatory process

The OBJECTIVES

making process on the tailor-made solutions for the target areas with the goal to inform and sensitize the stakeholders, possibly reduce potential social conflicts and enhance the final decisions.

To involve the stakeholders in the decision-

The METHODS

Open consultation with the stakeholders through the "water tables", allowing confrontation between decision-makers and the project beneficiaries.

The DELIVERABLE

First draft of the policy paper on SWM in partner countries