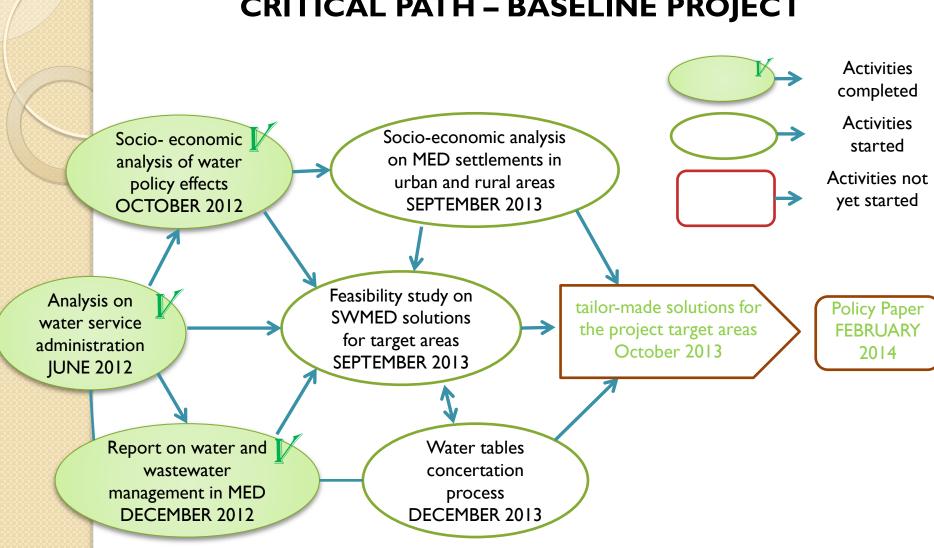

### CRITICAL PATH – BASELINE PROJECT

### CRITICAL PATH - BASELINE PROJECT - NO CHANGE

Sept. Dec. Feb. July Aug. Oct Nov. Jan. Mar. June 2013 2013 2013 2013 2013 2013 2013 2014 2014 2014

Second water table: May - September 2013

3° water table: Oct. – Dec. 2013

### Socio - economic survey on MED settlements in urban and rural areas

The OBJECTIVES

To identify the best tools for the SWM to use in the target areas.

The METHODS

- The use of questionnaires to collect primary and secondary data on: social and economic conditions of the residents, the physical conditions of the settlements, the water use and wastewater disposal practices and the awareness level on SWM
- To use of focus-groups to fill in the gaps in the information collected by questionnaires and enhance the final report.

The DELIVERABLE

WP 4.1.2 Report on settlements adaptation to SWMED solutions

### Feasibility Study on SWMED solutions for target areas

The OBJECTIVES

Define the optimal alternative to complete the evaluation from study to the realization phases, previous a confrontation with the interested Public bodies and stakeholders

The METHODS

cost-benefit analysis and an environmental risks assessment (like in a EIA), considering not only the direct effects but also the most important indirect effects.

The DELIVERABLE

Feasibility study on SWMED solutions for target areas

### Water table consultations – participatory process

The OBJECTIVES

making process on the tailor-made solutions for the target areas with the goal to inform and sensitize the stakeholders, possibly reduce potential social conflicts and enhance the final decisions.

To involve the stakeholders in the decision-

The METHODS

Open consultation with the stakeholders through the "water tables", allowing confrontation between decision-makers and the project beneficiaries.

The DELIVERABLE

First draft of the policy paper on SWM in partner countries