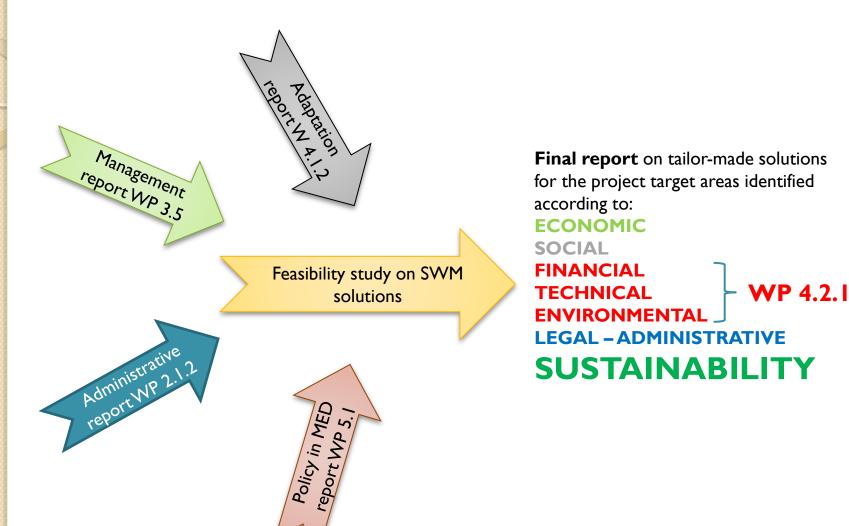

### Feasibility Study on SWMED solutions for target areas

The OBJECTIVES

Define the optimal alternative to complete the evaluation from study to the realization phases, previous a confrontation with the interested Public bodies and stakeholders

The METHODS

cost-benefit analysis and an environmental risks assessment (like in a EIA), considering not only the direct effects but also the most important indirect effects.

The DELIVERABLE

Feasibility study on SWMED solutions for target areas

### Feasibility Study on SWMED solutions for target areas